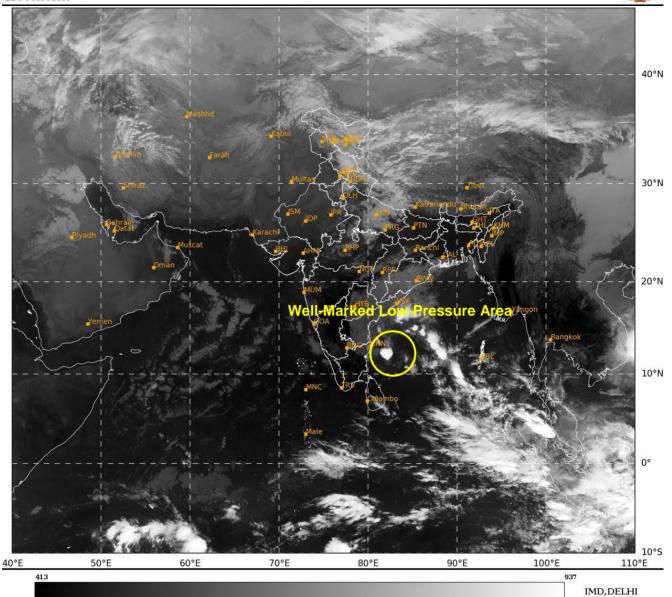

### **BAY OF BENGAL:**

Yesterday's well marked low pressure area over Southwest & adjoining Westcentral Bay of Bengal off South Andhra Pradesh- North Tamil Nadu coasts persisted over the same region at 0300 UTC of today, the 24th December, 2024. The associated cyclonic circulation extended upto 4.5 km above mean sea level tilting southwest with height. It is likely to move west-southwestwards and weaken gradually into a low pressure area over the same region during next 24 hours.

Scattered low and medium clouds with embedded moderate to intense convection lay over westcentral & south Bay of Bengal and south Andaman sea. Scattered low and medium clouds with embedded isolated weak to moderate convection lay over north & eastcentral Bay of Bengal and north Andaman Sea.